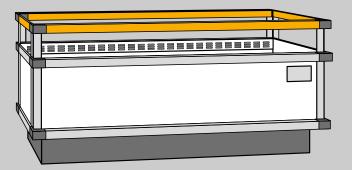

Elastic bonding and sealing of mineral glass on metal frame with **Sikaflex®-260 N**. For applications requiring food approval, **Sikaflex®-522 and Sikaflex®-252** can be used. Reliable assembly of displays and small components in plastics and metals with **SikaFast®-555 L5**. Body removable sealing with **SikaLastomer®-710**.