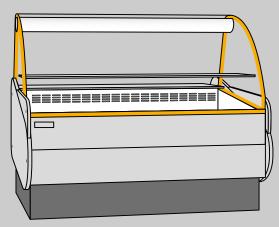

Elastic bonding and sealing of mineral glass on metal frame with **Sikaflex®-260 N**. For applications requiring food approval, **Sikaflex®-522 and Sikaflex®-252** can be used. Reliable assembly of displays and small components in plastics and metals with **SikaFast®-555 L5**. Body removable sealing with **SikaLastomer®-710**.