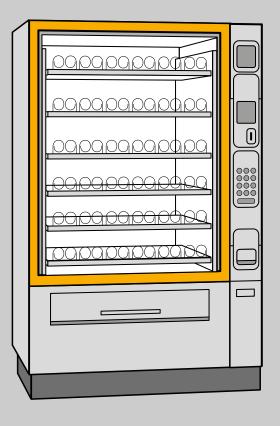

Elastic bonding and sealing of mineral glass on metal frame with **Sikaflex®-260 N**. For applications requiring food approval, **Sikaflex®-522 and Sikaflex®-252** can be used. Reliable assembly of displays and small components in plastics and metals with **SikaFast®-555 L5**. Body removable sealing with **SikaLastomer®-710**.